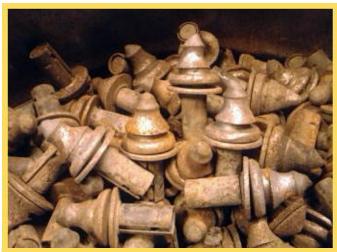

Tungsten Carbide Inserts are a major scrap item for ReCarb.

Continued on page 7