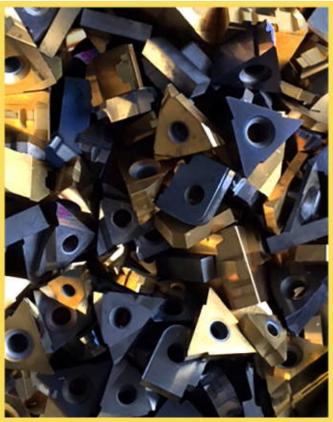

Tungsten Carbide Inserts are a major scrap item for ReCarb.

Continued on page 7